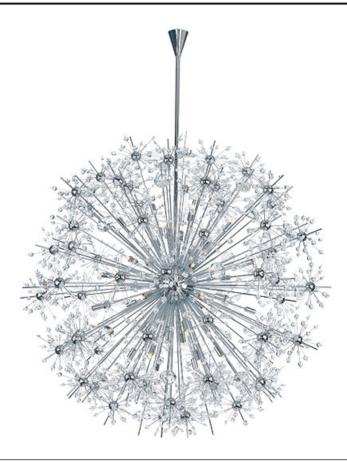

## PRODUCT DESCRIPTION

Spectacular display of Beveled Crystal beads of various sizes which are mounted on sculptures Polished Chrome metal formations which will sure to be the focal point of your room. The high power Xenon bulbs add sparkle to the crystal while producing a natural white light.

#### **FINISHES OPTION**

ш

Polished Chrome (PC)

## GLASS

Beveled Crystal BC