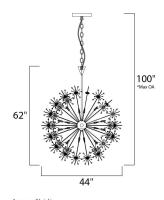

# **MEASUREMENTS**

DIMENSION : 44" L x 44" W x 62" H

MAX OAH : 100" OAH HANGING WEIGHT : 92.4 lb